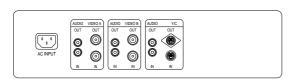

### Rear panel

#### MODEL CH-15DXA **Picture Tube** 15" 90° 0.27mm color CDT **Horizontal Resolution** >800 TV lines (Center) 15.734 KHz / 60 Hz (NTSC) Scanning Frequency 15.625 KHz / 50 Hz (PAL) Video Input Composite video 1.0 Vp-p 75 $\Omega$ **Video Connections** Video BNC in x 2, Y/C in x 1 Video BNC out x 2, Y/C out x 1 Audio Connections RCA in x 3 RCA out x 3 Control Front Power on/off, OSD for..... **Power Input** AC 100 ~ 240V, 50/60 Hz **Power Consumption** 95W max Dimensions (WxHxD) Packing 470 x 470 x 490 mm Product 368 x 361 x 376 mm 15 Kgs Weight Net Gross 16 Kgs **Operating Humidity Condition** 15% ~ 90% **Operating Temperature Range** -10°C ~ +50°C