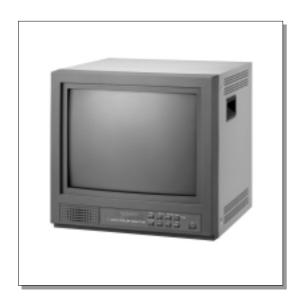

# 15" COLOR CCTV Monitor **Smart Series**

## CH-15DXA

- ✓ Multi-Language OSD (On Screen Display) user control
- ✓ High performance with high resolution more than 800 TV lines
- ▼ Perfect video display performance through Y/C input
- ✓ Ergonomics handle design
- Robust metal cover easy for store up
- Over/Under scan (Push-push type on front panel)
- Built-in clear and crisp speaker
- Dual scanning system NTSC / PAL compatible
- ✓ Auto loop through
- ▼ Built-in 3 Channels switch by manual
- ▼ Universal power input AC 100 ~ 240V