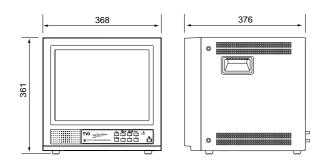

#### **Dimensions**

#### MODEL CH-15DXA **Picture Tube** 15" 90° 0.27mm color CDT **Horizontal Resolution** >800 TV lines (Center) 15.734 KHz / 60 Hz (NTSC) Scanning Frequency 15.625 KHz / 50 Hz (PAL) Video Input Composite video 1.0 Vp-p 75 $\Omega$ **Video Connections** Video BNC in x 2, Y/C in x 1 Video BNC out x 2, Y/C out x 1 Audio Connections RCA in x 3 RCA out x 3 Control Front Power on/off, OSD for..... **Power Input** AC 100 ~ 240V, 50/60 Hz **Power Consumption** 95W max Dimensions (WxHxD) Packing 470 x 470 x 490 mm Product 368 x 361 x 376 mm 15 Kgs Weight Net Gross 16 Kgs **Operating Humidity Condition** 15% ~ 90% **Operating Temperature Range** -10°C ~ +50°C