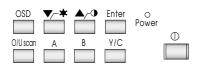

# 15" COLOR CCTV Monitor **Smart Series**

## CH-15DXA

- ✓ Multi-Language OSD (On Screen Display) user control
- ✓ High performance with high resolution more than 800 TV lines
- ▼ Perfect video display performance through Y/C input
- ✓ Ergonomics handle design
- Robust metal cover easy for store up
- Over/Under scan (Push-push type on front panel)
- Built-in clear and crisp speaker
- Dual scanning system NTSC / PAL compatible
- ✓ Auto loop through
- ▼ Built-in 3 Channels switch by manual
- ▼ Universal power input AC 100 ~ 240V

#### **User control**



### Rear panel



#### **Dimensions**



#### MODEL CH-15DXA **Picture Tube** 15" 90° 0.27mm color CDT **Horizontal Resolution** >800 TV lines (Center) 15.734 KHz / 60 Hz (NTSC) Scanning Frequency 15.625 KHz / 50 Hz (PAL) Video Input Composite video 1.0 Vp-p 75 $\Omega$ **Video Connections** Video BNC in x 2, Y/C in x 1 Video BNC out x 2, Y/C out x 1 Audio Connections RCA in x 3 RCA out x 3 Control Front Power on/off, OSD for..... **Power Input** AC 100 ~ 240V, 50/60 Hz **Power Consumption** 95W max Dimensions (WxHxD) Packing 470 x 470 x 490 mm Product 368 x 361 x 376 mm 15 Kgs Weight Net Gross 16 Kgs **Operating Humidity Condition** 15% ~ 90% **Operating Temperature Range** -10°C ~ +50°C