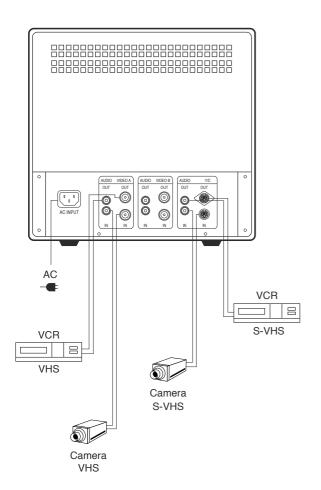

# Rear panel

#### CM-21VXA

| -0                           | in a time                             |
|------------------------------|---------------------------------------|
| Specification                |                                       |
| MODEL                        | CM-21DXA / CM-21VXA                   |
| Picture Tube                 | 21" diagonal Flat Square Tube color   |
| <b>Horizontal Resolution</b> | >500 TV lines (Center)                |
| Scanning Frequency           | 15.734 KHz / 60 Hz (NTSC)             |
|                              | 15.625 KHz / 50 Hz (PAL)              |
| Video Input                  | Composite video 1.0 V p-p 75 $\Omega$ |
| Video Connections CM-21DXA   | Video BNC in x 2, Y/C in x 1          |
|                              | Video BNC out x 2, Y/C out x 1        |
| CM-21VXA                     | Video BNC in x 1, Y/C in x 1          |
|                              | Video BNC out x 1, Y/C out x 1        |
| Audio Connections CM-21DXA   | RCA in x 3                            |
|                              | RCA out x 3                           |
| CM-21VXA                     | RCA in x 1                            |
|                              | RCA out x 1                           |
| Control Front CM-21DXA       | Power on/off, OSD for                 |
| CM-21VXA                     | VR control                            |
| Power Input                  | AC 100 ~ 240V, 50/60 Hz               |
| Power Consumption            | 80W max                               |
| Dimensions (WxHxD) Packing   | 648 x 645 x 640 mm                    |
| Product                      | 492 x 474 x 482 mm                    |
| Weight Net                   | 27.0 Kgs                              |
| Gross                        | 29.0 Kgs                              |
| Operating Humidity Condition | 10% ~ 90%                             |
| Operating Temperature Range  | -10°C ~ +50°C                         |
|                              |                                       |

# **Innovative Design** of TVS DXA Series

- ✓ Auto Video Loss Detect
- Auto No Signal Detect
- ✓ Auto Loop Through