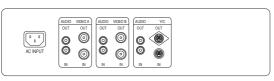

# Rear panel

#### CM-21VXA

| -0                           | in a time                             |
|------------------------------|---------------------------------------|
| Specification                |                                       |
| MODEL                        | CM-21DXA / CM-21VXA                   |
| Picture Tube                 | 21" diagonal Flat Square Tube color   |
| <b>Horizontal Resolution</b> | >500 TV lines (Center)                |
| Scanning Frequency           | 15.734 KHz / 60 Hz (NTSC)             |
|                              | 15.625 KHz / 50 Hz (PAL)              |
| Video Input                  | Composite video 1.0 V p-p 75 $\Omega$ |
| Video Connections CM-21DXA   | Video BNC in x 2, Y/C in x 1          |
|                              | Video BNC out x 2, Y/C out x 1        |
| CM-21VXA                     | Video BNC in x 1, Y/C in x 1          |
|                              | Video BNC out x 1, Y/C out x 1        |
| Audio Connections CM-21DXA   | RCA in x 3                            |
|                              | RCA out x 3                           |
| CM-21VXA                     | RCA in x 1                            |
|                              | RCA out x 1                           |
| Control Front CM-21DXA       | Power on/off, OSD for                 |
| CM-21VXA                     | VR control                            |
| Power Input                  | AC 100 ~ 240V, 50/60 Hz               |
| Power Consumption            | 80W max                               |
| Dimensions (WxHxD) Packing   | 648 x 645 x 640 mm                    |
| Product                      | 492 x 474 x 482 mm                    |
| Weight Net                   | 27.0 Kgs                              |
| Gross                        | 29.0 Kgs                              |
| Operating Humidity Condition | 10% ~ 90%                             |
| Operating Temperature Range  | -10°C ~ +50°C                         |
|                              |                                       |