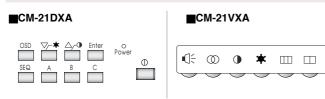

### **User control**

# ■CM-21DXA

# ■CM-21VXA

### CM-21DXA

- ✓ Multi-Language OSD (On Screen Display) user control
- ▼ Built-in 3 CH switcher by auto or manual
- ▼ Built-in microprocessor digital control

#### CM-21VXA

| -0                           | in a time                             |
|------------------------------|---------------------------------------|
| Specification                |                                       |
| MODEL                        | CM-21DXA / CM-21VXA                   |
| Picture Tube                 | 21" diagonal Flat Square Tube color   |
| <b>Horizontal Resolution</b> | >500 TV lines (Center)                |
| Scanning Frequency           | 15.734 KHz / 60 Hz (NTSC)             |
|                              | 15.625 KHz / 50 Hz (PAL)              |
| Video Input                  | Composite video 1.0 V p-p 75 $\Omega$ |
| Video Connections CM-21DXA   | Video BNC in x 2, Y/C in x 1          |
|                              | Video BNC out x 2, Y/C out x 1        |
| CM-21VXA                     | Video BNC in x 1, Y/C in x 1          |
|                              | Video BNC out x 1, Y/C out x 1        |
| Audio Connections CM-21DXA   | RCA in x 3                            |
|                              | RCA out x 3                           |
| CM-21VXA                     | RCA in x 1                            |
|                              | RCA out x 1                           |
| Control Front CM-21DXA       | Power on/off, OSD for                 |
| CM-21VXA                     | VR control                            |
| Power Input                  | AC 100 ~ 240V, 50/60 Hz               |
| Power Consumption            | 80W max                               |
| Dimensions (WxHxD) Packing   | 648 x 645 x 640 mm                    |
| Product                      | 492 x 474 x 482 mm                    |
| Weight Net                   | 27.0 Kgs                              |
| Gross                        | 29.0 Kgs                              |
| Operating Humidity Condition | 10% ~ 90%                             |
| Operating Temperature Range  | -10°C ~ +50°C                         |
|                              |                                       |