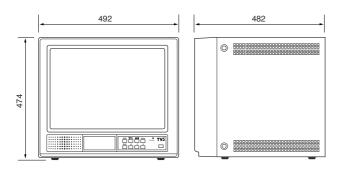

# **Dimensions**

#### CM-21VXA

| -0                           | in a time                             |
|------------------------------|---------------------------------------|
| Specification                |                                       |
| MODEL                        | CM-21DXA / CM-21VXA                   |
| Picture Tube                 | 21" diagonal Flat Square Tube color   |
| <b>Horizontal Resolution</b> | >500 TV lines (Center)                |
| Scanning Frequency           | 15.734 KHz / 60 Hz (NTSC)             |
|                              | 15.625 KHz / 50 Hz (PAL)              |
| Video Input                  | Composite video 1.0 V p-p 75 $\Omega$ |
| Video Connections CM-21DXA   | Video BNC in x 2, Y/C in x 1          |
|                              | Video BNC out x 2, Y/C out x 1        |
| CM-21VXA                     | Video BNC in x 1, Y/C in x 1          |
|                              | Video BNC out x 1, Y/C out x 1        |
| Audio Connections CM-21DXA   | RCA in x 3                            |
|                              | RCA out x 3                           |
| CM-21VXA                     | RCA in x 1                            |
|                              | RCA out x 1                           |
| Control Front CM-21DXA       | Power on/off, OSD for                 |
| CM-21VXA                     | VR control                            |
| Power Input                  | AC 100 ~ 240V, 50/60 Hz               |
| Power Consumption            | 80W max                               |
| Dimensions (WxHxD) Packing   | 648 x 645 x 640 mm                    |
| Product                      | 492 x 474 x 482 mm                    |
| Weight Net                   | 27.0 Kgs                              |
| Gross                        | 29.0 Kgs                              |
| Operating Humidity Condition | 10% ~ 90%                             |
| Operating Temperature Range  | -10°C ~ +50°C                         |
|                              |                                       |