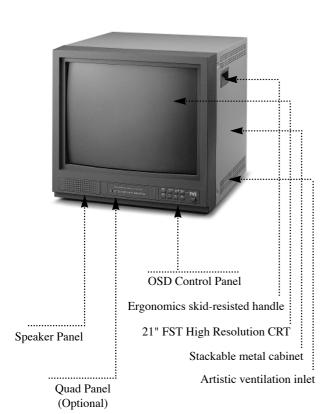

### CM-21DXA

- ✓ Multi-Language OSD (On Screen Display) user control
- ▼ Built-in 3 CH switcher by auto or manual
- ▼ Built-in microprocessor digital control

# 5. Smart Tooling

✓ Modularized design in front bezel with speaker panel, quad panel and control panel. Can use change-code function for various outward to meet customer's distinct demands.