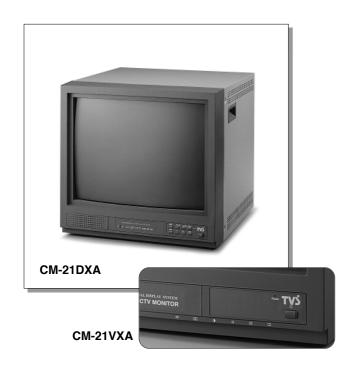

### **User control**



# Rear panel

# ■CM-21DXA



# ■CM-21VXA



# **Dimensions**



# 21" COLOR CCTV Monitor Smart Series

# CM-21DXA / CM-21VXA

# Features

- Auto loop through
- ▼ High performance with high resolution more than 500 TV lines
- ▼ Dual scanning system NTSC / PAL compatible
- ▼ Universal power input AC 100 ~ 240V
- ▼ Built-in clear and crisp speaker

### CM-21DXA

- ✓ Multi-Language OSD (On Screen Display) user control
- ▼ Built-in 3 CH switcher by auto or manual
- ▼ Built-in microprocessor digital control

#### CM-21VXA

| -0                           | in a time                             |
|------------------------------|---------------------------------------|
| Specification                |                                       |
| MODEL                        |